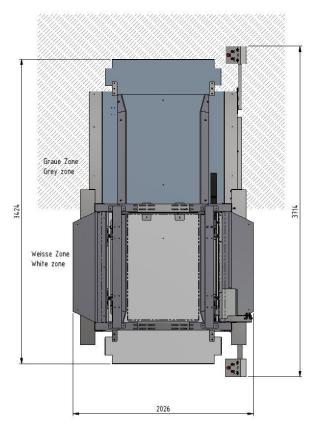

### PW 800 K D2 layout

## In-cycle clamping

| Туре         | Intermediate plate | Pallet size    | Load height                              | Pallet type                                                                                         | Loading / unloading                                     | Load type                                                                                      |
|--------------|--------------------|----------------|------------------------------------------|-----------------------------------------------------------------------------------------------------|---------------------------------------------------------|------------------------------------------------------------------------------------------------|
| PW 800 K D2  | no                 | 800 x 1200 mm  | 1600 mm<br>(optionally up to<br>2200 mm) | Pallets with and<br>without edge (safety<br>pallet)<br>Top boards<br>longitudinal<br>or transversal | Hand pallet truck<br>Electric pallet truck<br>Fork lift | Homogeneous and<br>clampable loads<br>required,<br>e.g. cardboard boxes,<br>plastic containers |
| PW 1000 K D2 |                    | 1000 x 1200 mm |                                          |                                                                                                     |                                                         |                                                                                                |