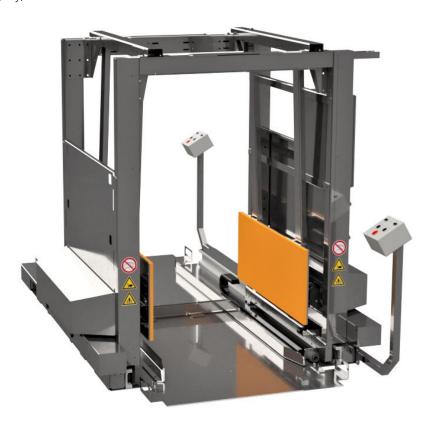

## Two-zone pallet changer for repalettizing sturdy plastic or cardboard boxes.

A pallet is positioned in the pallet changer with a hand pallet truck in high position. A pneumatic hand lever valve closes the side walls of the pallet changer parallel to each other and the contact pressure exerted by the walls clamps the load. The hand pallet truck is then lowered and the empty source pallet is removed from the pallet changer.

The clamped load is now transferred pneumatically in the opposite zone.

Then, the required target pallet is positioned under the clamped load with a hand pallet truck and the hand lever opens the side walls. The load now rests on the new pallet and can be removed.