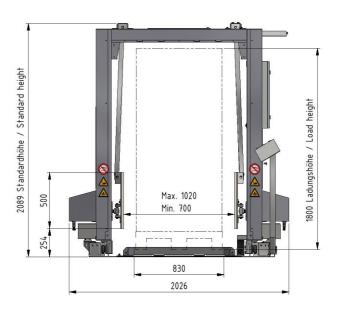

### PW 800 K D2 layout

## In-cycle clamping

| Туре         | Intermediate plate | Pallet size    | Load height                              | Pallet type                                                                                         | Loading / unloading                                     | Load type                                                                                      |
|--------------|--------------------|----------------|------------------------------------------|-----------------------------------------------------------------------------------------------------|---------------------------------------------------------|------------------------------------------------------------------------------------------------|
| PW 800 K D2  | no                 | 800 x 1200 mm  | 1600 mm<br>(optionally up to<br>2200 mm) | Pallets with and<br>without edge (safety<br>pallet)<br>Top boards<br>longitudinal<br>or transversal | Hand pallet truck<br>Electric pallet truck<br>Fork lift | Homogeneous and<br>clampable loads<br>required,<br>e.g. cardboard boxes,<br>plastic containers |
| PW 1000 K D2 |                    | 1000 x 1200 mm |                                          |                                                                                                     |                                                         |                                                                                                |