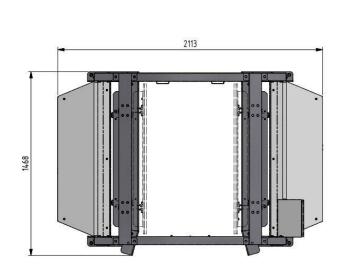

### PW 800 K layout

### Clamping

| Туре      | Intermediate plate | Pallet size   | Load height                              | Pallet type                                                                                         | Loading / unloading                                     | Load type                                                                                      |
|-----------|--------------------|---------------|------------------------------------------|-----------------------------------------------------------------------------------------------------|---------------------------------------------------------|------------------------------------------------------------------------------------------------|
| PW 800 K  |                    | 800 x 1200 mm | 1600 mm<br>(optionally up to<br>2200 mm) | Pallets with and<br>without edge (safety<br>pallet)<br>Top boards<br>longitudinal<br>or transversal | Hand pallet truck<br>Electric pallet truck<br>Fork lift | Homogeneous and<br>clampable loads<br>required,<br>e.g. cardboard boxes,<br>plastic containers |
| PW 1000 K | no                 | no (c         |                                          |                                                                                                     |                                                         |                                                                                                |