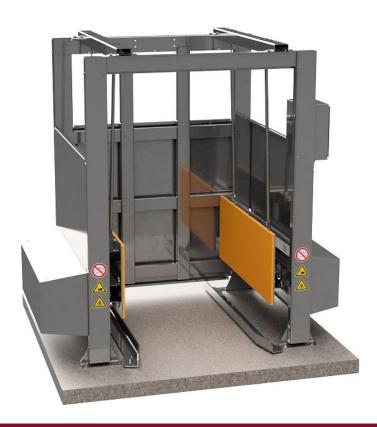

## Manually operated pallet changer for repalettizing sturdy plastic and cardboard boxes

A pallet is positioned in the pallet changer with a hand pallet truck in high position. A pneumatic hand lever valve closes the side walls of the pallet changer parallel to each other and the contact pressure exerted by the walls clamps the load. The hand pallet truck is then lowered and the empty source pallet is removed from the pallet changer.

The clamped load is now transferred pneumatically in the opposite zone.

Then, the required target pallet is positioned under the clamped load with a hand pallet truck and the hand lever opens the side walls. The load now rests on the new pallet and can be removed.