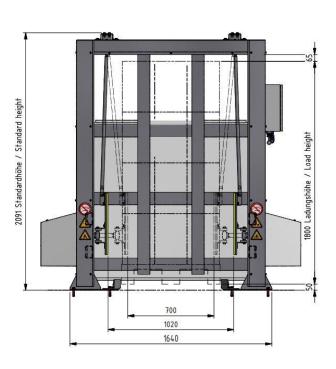

### PW 800 K layout

### Clamping

| Туре      | Intermediate plate | Pallet size   | Load height                              | Pallet type                                                                                         | Loading / unloading                                     | Load type                                                                                      |
|-----------|--------------------|---------------|------------------------------------------|-----------------------------------------------------------------------------------------------------|---------------------------------------------------------|------------------------------------------------------------------------------------------------|
| PW 800 K  |                    | 800 x 1200 mm | 1600 mm<br>(optionally up to<br>2200 mm) | Pallets with and<br>without edge (safety<br>pallet)<br>Top boards<br>longitudinal<br>or transversal | Hand pallet truck<br>Electric pallet truck<br>Fork lift | Homogeneous and<br>clampable loads<br>required,<br>e.g. cardboard boxes,<br>plastic containers |
| PW 1000 K | no                 | no (c         |                                          |                                                                                                     |                                                         |                                                                                                |