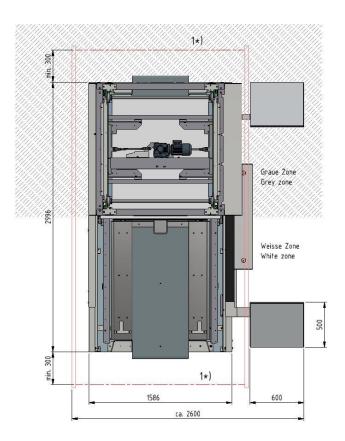

#### PW 800 D2 layout

\*1) In automatic operation, separating devices and contactless protection systems (light barriers) must be provided for personal protection