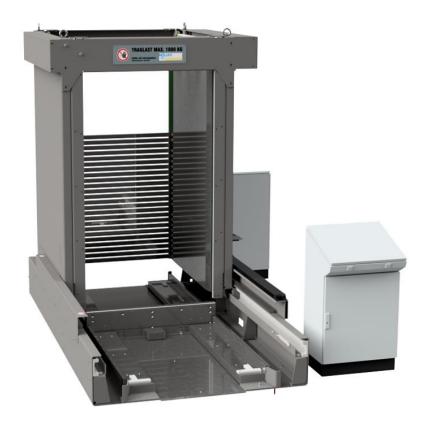

# Pallet changer PW 800 D2.

## Automatic two-zone pallet changer with motorized side walls

For hygienic reasons, wooden pallets are forbidden in the pharmaceutical and food processing industry. This is why these industries require pallet change between receipt and production and between production and shipping. And, in order to reduce this work to the minimum, we have been offering for many years our pallet changer PW 800 D2.