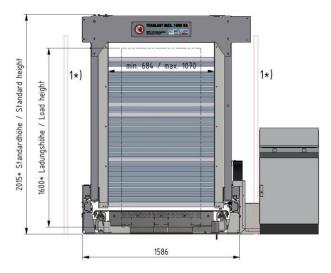

## Pallet changer PW 800 D2.

## In-cycle transfer (variant with / without intermediate plate)

| Туре       | Intermediate<br>plate | Pallet size                            | Load height                   | Pallet type                                         | Loading / unloading                | Load type                                        |
|------------|-----------------------|----------------------------------------|-------------------------------|-----------------------------------------------------|------------------------------------|--------------------------------------------------|
| PW 800 D2  | yes<br>PW 800 D2 ZB   | 800 x 1200 mm<br>1000 x 1200 mm        | 1600 mm                       | Pallets with and<br>without edge (safety<br>pallet) | Hand pallet truck                  | Variable load possible,<br>e.g. cardboard boxes, |
| PW 1200 D2 | yes<br>PW 1200 D2 ZB  | 1200 x 1200 mm<br>(combined<br>option) | (optionally up to<br>2200 mm) | Top boards<br>longitudinal<br>or transversal        | Electric pallet truck<br>Fork lift | plastic containers,<br>cylindrical drums, trays  |