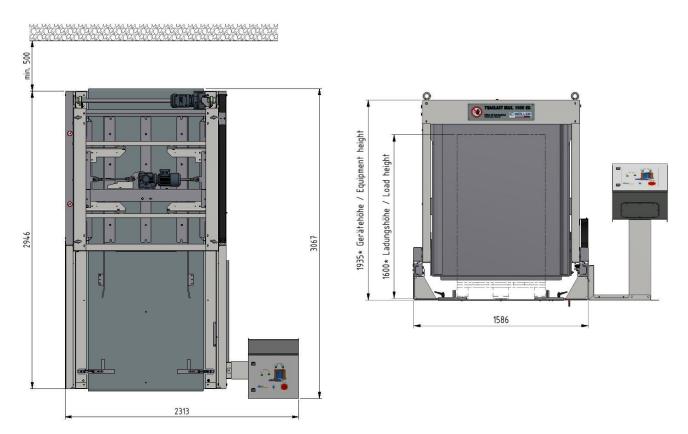

## Pallet changer PW 800.

PW 800 layout

#### Transfer

| Туре    | Intermediate<br>plate | Pallet size                            | Load height                              | Pallet type                                              | Loading / unloading                        | Load type                                                                                           |
|---------|-----------------------|----------------------------------------|------------------------------------------|----------------------------------------------------------|--------------------------------------------|-----------------------------------------------------------------------------------------------------|
| PW 800  | yes<br>PW 800 ZB      | 800 x 1200 mm<br>1000 x 1200 mm        | 1600 mm<br>(optionally up to<br>2200 mm) | Pallets without edge,<br>longitudinal top deck<br>boards | Hand pallet truck<br>Electric pallet truck | Variable load possible,<br>e.g. cardboard boxes,<br>plastic containers,<br>cylindrical drums, trays |
| PW 1200 | yes<br>PW 1200 ZB     | 1200 x 1200 mm<br>(combined<br>option) |                                          |                                                          |                                            |                                                                                                     |