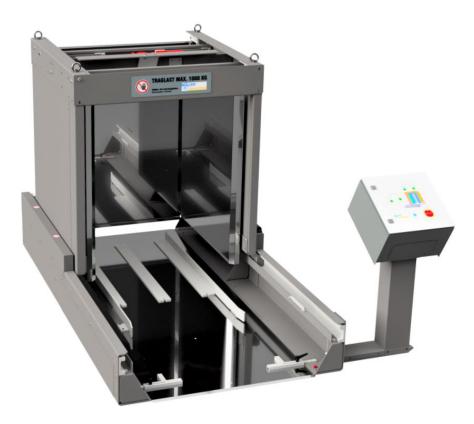

# Pallet changer PW 800.

## Manual pallet changer with / without motorized side walls

For hygienic reasons, wooden pallets are forbidden in the pharmaceutical and food processing industry. This is why these industries require pallet change between receipt and production and between production and shipping. And, in order to reduce this work to the minimum, we have been offering for many years our well-proven pallet changer PW 800.

## YOUR CUSTOMER ADVANTAGES AT A GLANCE

- Suitable for the pharmaceutical industry
- Modern design, compact, space-saving
- Automatic pallet positioning aid (optional)
- Proven hundredfold
- Special versions on request