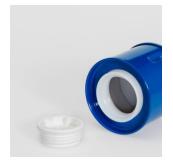

## **EXECUTION**

- Tight Head / Open Head Can 500ml
- Composite Can 400ml

#### MATERIALS

- steel sheet DC01, galvanized steel or stainless steel 1.4301
- inner receptacle virgin HDPE (Composite Can)
- plugs with PE-, EPDM- or PTFE-gasket (Tight Head)
- lid with PUR- or rubber gasket (Open Head)