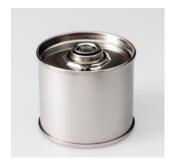

## **EXECUTION**

- Tight Head / Open Head Can 500ml
- Composite Can 400ml

#### MATERIALS

- steel sheet DC01, galvanized steel or stainless steel 1.4301
- inner receptacle virgin HDPE (Composite Can)
- plugs with PE-, EPDM- or PTFE-gasket (Tight Head)
- lid with PUR- or rubber gasket (Open Head)