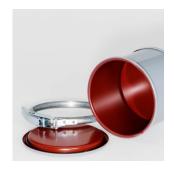

### Optional:

• Open Head Can available with closing clamps

#### MATERIALS

- steel sheet DC01, galvanized steel or stainless steel 1.4301
- inner receptacle virgin HDPE (Composite Can)
- plugs with PE-, EPDM- or PTFE-gasket (Tight Head)
- lid with PUR- or rubber gasket (Open Head)