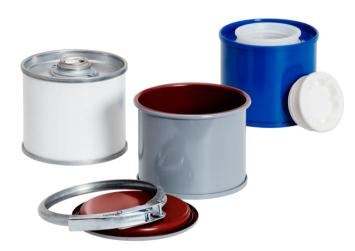

## **EXECUTION**

- Tight Head / Open Head Can 500ml
- Composite Can 400ml

### Optional:

• Open Head Can available with closing clamps

#### MATERIALS

- steel sheet DC01, galvanized steel or stainless steel 1.4301
- inner receptacle virgin HDPE (Composite Can)
- plugs with PE-, EPDM- or PTFE-gasket (Tight Head)
- lid with PUR- or rubber gasket (Open Head)