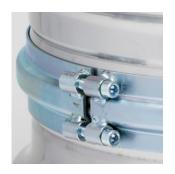

#### **EXECUTION**

- sizes 307 or 427 liter
- inner diameter 650mm
- · with inside support ring
- locking ring with 4 screw connections
- G2 and G3/4-closures in the top
- bottoms seam-welded to body
- body butt-welded