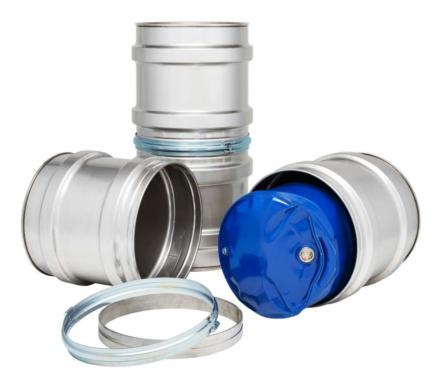

# Recovery Drum. 307 or 427 Liter.

#### **EXECUTION**

- sizes 307 or 427 liter
- inner diameter 650mm
- · with inside support ring
- locking ring with 4 screw connections
- G2 and G3/4-closures in the top
- bottoms seam-welded to body
- body butt-welded

### **MATERIALS**

- stainless steel 1.4301
- O-ring gasket made of EPDM

## YOUR CUSTOMER BENEFITS AT A GLANCE

- ✓ unique solution in the event of an accident
- ✓ with T-coding and additional approval for liquid and solid substances of the packaging group I
- ✓ easy handling with optimal two-halves construction
- long life cycle by high-grade stainless steel
- ✓ closure components available as accessories / spare parts