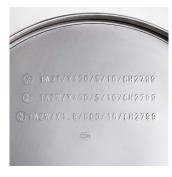

#### **EXECUTION**

- sizes 307 or 427 liter
- inner diameter 650mm
- with inside support ring
- locking ring with 4 screw connections
- G2 and G3/4-closures in the top
- bottoms seam-welded to body
- body butt-welded