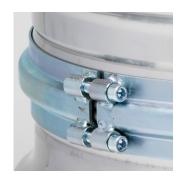

#### **EXECUTION**

- sizes 307 or 427 liter
- inner diameter 650mm
- with inside support ring
- locking ring with 4 screw connections
- G2 and G3/4-closures in the top
- bottoms seam-welded to body
- body butt-welded