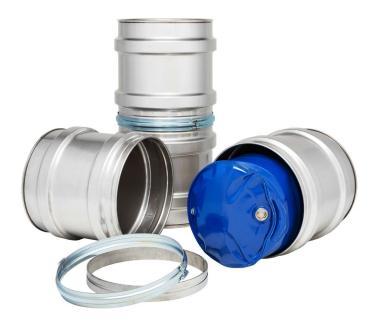

# Recovery Drum.

307 or 427 Liter.

#### **EXECUTION**

- sizes 307 or 427 liter
- inner diameter 650mm
- with inside support ring
- locking ring with 4 screw connections
- G2 and G3/4-closures in the top
- bottoms seam-welded to body
- body butt-welded

#### **MATERIALS**

- stainless steel 1.4301
- O-ring gasket made of EPDM