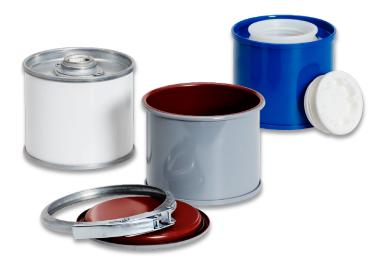

### **EXECUTION**

- Tight Head / Open Head Can 500ml
- Composite Can 400ml

### **OPTIONAL**

• Open Head Can available with closing clamps

## **MATERIALS**

- steel sheet DC01, galvanized steel or stainless steel 1.4301
- inner receptacle virgin HDPE (Composite Can)
- plugs with PE, EPDM or PTFE gasket (Tight Head)
- lid with PUR or rubber gasket (Open Head)