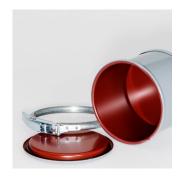

### **OPTIONAL**

• Open Head Can available with closing clamps

## **MATERIALS**

- steel sheet DC01, galvanized steel or stainless steel 1.4301
- inner receptacle virgin HDPE (Composite Can)
- plugs with PE, EPDM or PTFE gasket (Tight Head)
- lid with PUR or rubber gasket (Open Head)