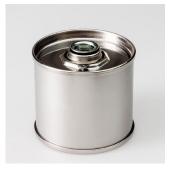

### **EXECUTION**

- Tight Head / Open Head Can 500ml
- Composite Can 400ml

## **MATERIALS**

- steel sheet DC01, galvanized steel or stainless steel 1.4301
- inner receptacle virgin HDPE (Composite Can)
- plugs with PE, EPDM or PTFE gasket (Tight Head)
- lid with PUR or rubber gasket (Open Head)