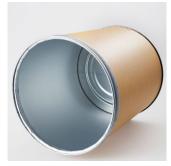

## **MATERIALS**

- drum body made of kraftliner from PEFC-certified forest areas
- bottom and lid made of galvanized steel
- lid with PUR gasket