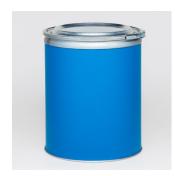

#### **OPTIONAL**

- · kraftliner with PE barrier layer
- executions with LDPE bag and bottom film
- environmental friendly options for separation of all materials
- · versions with inner lining
- · coloured outside layer