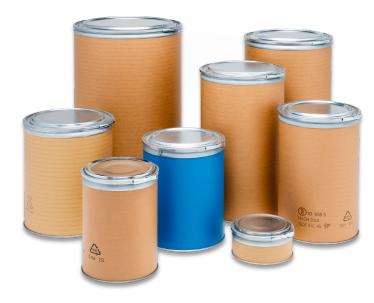

# Fibre Drums.

12 to 250 Liter.

#### **EXECUTION**

- drum body made of kraftliner in parallel winding
- bottom seamed
- · locking rings with lever closure
- 7 different UN approvals

#### **OPTIONAL**

- · kraftliner with PE barrier layer
- executions with LDPE bag and bottom film
- environmental friendly options for separation of all materials
- · versions with inner lining
- · coloured outside layer

## **MATERIALS**

- drum body made of kraftliner from PEFC-certified forest areas
- bottom and lid made of galvanized steel
- lid with PUR gasket