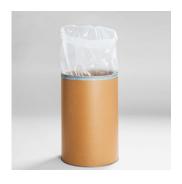

#### **OPTIONAL**

- · kraftliner with PE barrier layer
- executions with LDPE bag and bottom film
- environmental friendly options for separation of all materials
- · versions with inner lining
- · coloured outside layer

## YOUR CUSTOMER BENEFITS AT A GLANCE

- ✓ cost-effective alternative for bulk goods
- ✓ use of sustainable materials
- ✓ versions with inner bag approved for food contact
- ✓ all packages UN type-tested for solid substances
- ✓ constantly high product quality by state-of-the-art production technologies
- ✓ customer-focussed solutions